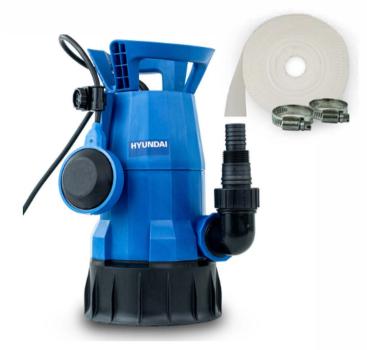

## SUBMERSIBLE WATER PUMP

The HYSP550CD is an electric submersible water pump from Hyundai, suitable for easily and automatically pumping both clean and dirty water up to 7 metres deep. Ideal as a hot tub pump, fish tank pump, swimming pool pump or to clear ponds, puddles or bodies of water built up due to rain.

## Specification

| Model                                    | HYSP550CD    |
|------------------------------------------|--------------|
| Start Method                             | Float Switch |
| Fuel Type                                | Electric     |
| Cable Length (m)                         | 10           |
| Max Flow Rate (L/min)                    | 175          |
| Gross Weight (kg)                        | 5.1          |
| Rated Power (w)                          | 550          |
| Total Lift (m)                           | 7            |
| Fully Assembled Dimenions H x W x L (mm) | 250x220x350  |
| Net Weight (kg)                          | 4.5          |