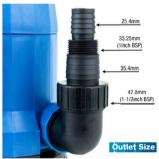

## Specification

| Model                                    | HYSP550CD    |
|------------------------------------------|--------------|
| Start Method                             | Float Switch |
| Fuel Type                                | Electric     |
| Cable Length (m)                         | 10           |
| Max Flow Rate (L/min)                    | 175          |
| Gross Weight (kg)                        | 5.1          |
| Rated Power (w)                          | 550          |
| Total Lift (m)                           | 7            |
| Fully Assembled Dimenions H x W x L (mm) | 250x220x350  |
| Net Weight (kg)                          | 4.5          |